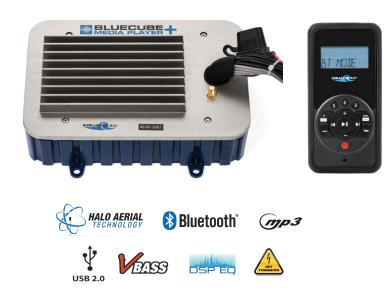

# AQ-BC-6UBT BLUECUBE+ 'HIDE-AWAY' MEDIA PLAYER

## 

The improved BlueCube+ 'hide-away' stereo is designed to be installed out-of-sight and plays music wirelessly via a Bluetooth enabled smartphone, MP3 or USB device.

Control your music directly from your Bluetooth enabled device or with the handheld RF remote control.

#### Now with Halo Aerial Technology and Virtual Bass!

*Halo Aerial Technology* improves the standard Bluetooth wireless signal and range, for a stronger signal and increased range in all directions.

*Virtual Bass* uses digital technology to enhance bass response. Even on small speakers the perceived bass frequencies are extended to create a richer listening experience.

### **SPECIFICATIONS**

| Supported Media:         | Bluetooth / USB / Apple iOS / Android / MP3 / AUX / FM |
|--------------------------|--------------------------------------------------------|
| Device Control:          | via device or Remote Control                           |
| Device Charging:         | Yes - via USB                                          |
| Remote Control Charging: | Yes - via USB                                          |
| Halo Aerial Technology:  | Yes                                                    |
| Inputs:                  | Bluetooth, 1x USB, 1x stereo pair RCA                  |
| Outputs:                 | 2x stereo pair RCA (4V)                                |
| FM Tuner:                | 3x FM pre-set memory. US/Euro frequencies              |
| Power (max):             | 4x 45W (4 Ohms), 4x 72W (2 Ohms)                       |
| Amplifier Type:          | Class A/B (2 Ohm stable)                               |
| Output Voltage:          | 9.6V - 14.4V DC                                        |
| Current Draw:            | 7A (max) / 6mA (standby)                               |
| Waterproof:              | IP65                                                   |
| UV Protection:           | 500hrs stable                                          |
| Salt/Fog Protection:     | 500hrs stable                                          |
| Certifications:          | CE, RoHS, WEE, FCC                                     |
| Accessories:             | AQ-RF-6UBT-T Handheld Remote Control (included)        |
|                          | AQ-WR-6F Wired Remote Control (sold separately)        |
| Additional Features:     | External Trigger (12V DC, 2A)                          |
|                          | Virtual Bass, DSP EQ                                   |
|                          | Bass/Treble, Balance/Fader, Loudness                   |
|                          | Stainless Steel mounting hardware                      |
|                          |                                                        |