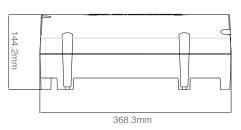

## **DIMENSIONS**

**Aquatic AV** 

282 Kinney Drive San Jose, CA 95112, USA

E-mail: info@aquaticav.com US & Canada: 1 877 579 2782 International: +1 408 559 1668 Fax: +1 408 559 0125 WWW.aquaticav.com Design and specification subject to change without notice.E&OE

## **SPECIFICATIONS**

| Туре:                     | Active Subwoofer with full range speaker output                                     |
|---------------------------|-------------------------------------------------------------------------------------|
| Cone Size:                | 8"                                                                                  |
| Impedance:                | 4 Ohm & 2 Ohm stable                                                                |
| Frequency Response (sub): | 26 - 125 Hz                                                                         |
| Sensitivity:              | 86dB                                                                                |
| Power (max):              | 288W                                                                                |
| Waterproof:               | IPx4                                                                                |
| Chassis Material:         | ABS                                                                                 |
| Cone Material:            | Polypropylene                                                                       |
|                           |                                                                                     |
| Inputs:                   | 2x RCA with variable 400mv, 2V or 4V input for optimum performance with all devices |
| Outputs:                  | 2 channel full range output                                                         |
| Frequency Response (amp): | 125 - 20,000 Hz                                                                     |
| Amplifier Power (max):    | 72W x 2 (@ 2 Ohms) / 45W x 2 (@4 Ohms)                                              |
| Certification:            | RoHS                                                                                |
| Dimensions:               | 368.3 x 279.4 x 144.2 mm                                                            |
| Additional Features:      | Tuned port                                                                          |
|                           | Amplifier with pre-balanced electronic cross-over                                   |