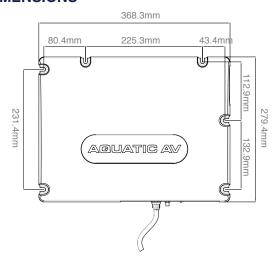

## **DIMENSIONS**

**Aquatic AV** 

282 Kinney Drive San Jose, CA 95112, USA

E-mail: info@aquaticav.com US & Canada: 1 877 579 2782 International: +1 408 559 1668 Fax: +1 408 559 0125 WWW.aquaticav.com Design and specification subject to change without notice.E&OE

## **SPECIFICATIONS**

| Туре:                     | Active Subwoofer with full range speaker output                                     |
|---------------------------|-------------------------------------------------------------------------------------|
| Cone Size:                | 8"                                                                                  |
| Impedance:                | 4 Ohm & 2 Ohm stable                                                                |
| Frequency Response (sub): | 26 - 125 Hz                                                                         |
| Sensitivity:              | 86dB                                                                                |
| Power (max):              | 288W                                                                                |
| Waterproof:               | IPx4                                                                                |
| Chassis Material:         | ABS                                                                                 |
| Cone Material:            | Polypropylene                                                                       |
|                           |                                                                                     |
| Inputs:                   | 2x RCA with variable 400mv, 2V or 4V input for optimum performance with all devices |
| Outputs:                  | 2 channel full range output                                                         |
| Frequency Response (amp): | 125 - 20,000 Hz                                                                     |
| Amplifier Power (max):    | 72W x 2 (@ 2 Ohms) / 45W x 2 (@4 Ohms)                                              |
| Certification:            | RoHS                                                                                |
| Dimensions:               | 368.3 x 279.4 x 144.2 mm                                                            |
| Additional Features:      | Tuned port                                                                          |
|                           | Amplifier with pre-balanced electronic cross-over                                   |